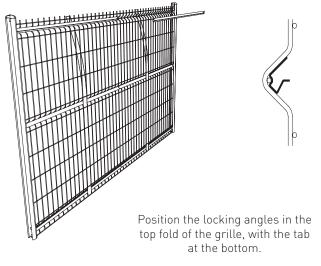

## 4. FILL IN THE GRID

Finish filling the grid by repeating the operations of inserting the blinds in the intermediate folds, at the bottom, then at the top by bending.

Given the diversity of mesh panels on the market and the unspecified conditions of use of our blackouts, technical validation of the product is the responsibility of the purchaser and user.