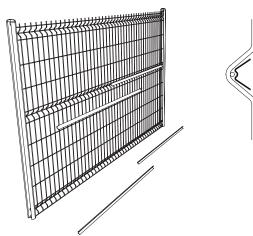

## 1.POSITION THE REINFORCING ANGLES

Position the reinforcing angles in the bottom and middle folds of the grille. Hold them in place by slipping a blackout slat between each length of angle and the horizontal wires.