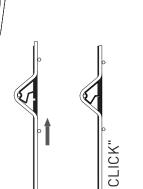

## **3.**INSERT PRIVACY SLATS

Once the angles are in position, insert the top of the blinds between the locking angle and the horizontal wires, bending them until they lock into place.