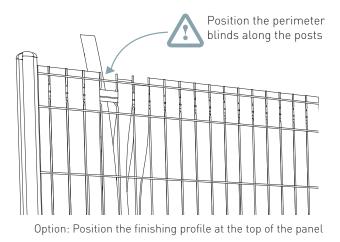

## **3.**INSERT PRIVACY SLATS

Once the angles are in position, insert the top of the blinds between the locking angle and the horizontal wires, bending them until they lock into place.