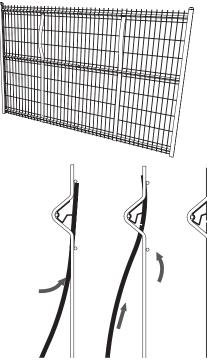

## **3.**INSERT PRIVACY SLATS

Once the angles are in position, insert the top of the blinds between the locking angle and the horizontal wires, bending them until they lock into place.